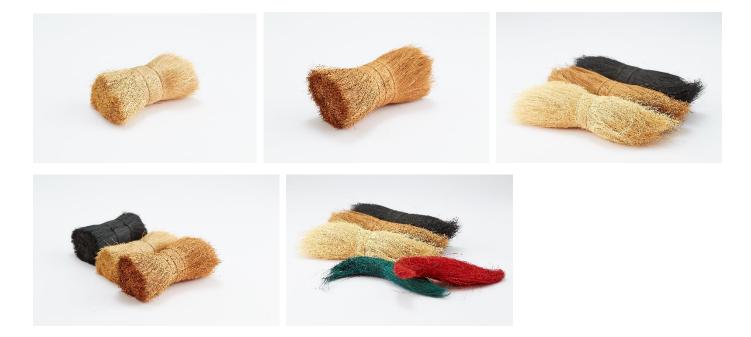

## **Coconut Coir Bristle Fiber**

Coconut Coir Bristle Fiber, also known as Coco Fiber, is a natural and waterproof coarse fiber extracted from mature coconut husks. It is resistant to saltwater damage and comes in white or brown varieties based on coconut maturity. We offer Coir Bristle Fiber in various sizes, colors, and qualities to suit different applications.

To obtain the fiber, the husk is separated and crushed, releasing the stiff, straight, and long bristle fiber. Different grades exist based on length and quality.

Coir fiber finds applications in diverse industries. It is used for manufacturing floor mats, brushes, and automobile parts, benefiting from its durability and water-resistant properties. Additionally, coir fiber is utilized in erosion control, geotextiles, upholstery padding, and insulation.

## **Our Product Specifications**

| Product Name                                               | Coconut Coir Bristle Fiber                              | Product Photo |
|------------------------------------------------------------|---------------------------------------------------------|---------------|
| Material                                                   | 100% Coconut Coir Fiber                                 |               |
| Brand Name                                                 | Greenpeatcoco                                           |               |
| Application                                                | manufacturing floor mats, brushes, and automobile parts |               |
| Туре                                                       | Coconut Fiber                                           |               |
| Pattern                                                    | Bleached, Natural, Colored, Waxed - Uncut / Cut         |               |
| Fineness                                                   | 1, 2, and 3 tie                                         |               |
| Fiber Length                                               | Average 25 to 30cm                                      |               |
| Packing                                                    | 12.5 - 13 kg per pp bag / With PP Bags or Bundling      |               |
| Services                                                   | OEM / ODM / Private Label                               |               |
| Customization                                              | Possible                                                |               |
| Specifications can be changed with the buyer's preferences |                                                         |               |